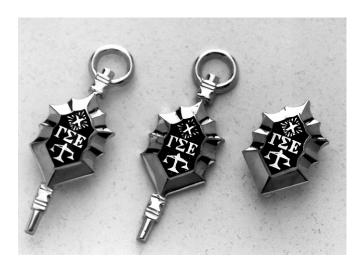

The badge of the Society is a ten-sided shield, the upper eight (8) sides of which are concave, the lower two (2) sides being straight and forming a diamond point. Across the center of the field of black enamel are the letters  $\Gamma\Sigma E$  in gold. In the upper field is a golden "X" radiating light. In the lower field is a balance.

The picture below shows the keys and badges available. They come in 10K solid gold or electroplated gold.

Left: a plain key-charm suitable for attaching to a chain or key ring.

Center: a key-badge which can be attached to a chain or key ring, or pinned on via a pin clip on the back.

Right: a plain badge which can be pinned on via a pin clip on the back.

Prices:

| 10K Gold                 | \$131.00 | \$131.00 | \$112.80 |
|--------------------------|----------|----------|----------|
| Goldklad<br>electroplate | \$24.15  | \$24.15  | \$20.45  |