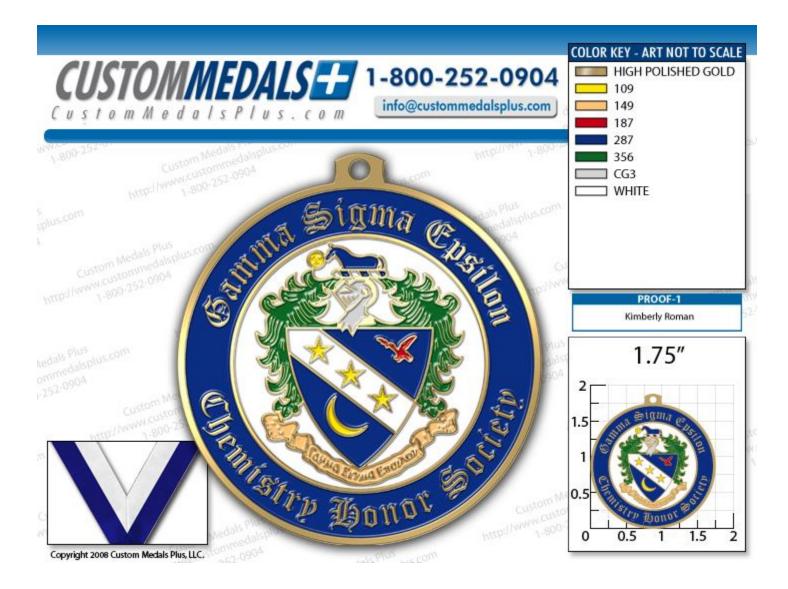

The Society now offers a round metal medallion with blue and white ribbon for \$10 each (see picture below). Orders for medallions need to be placed through the Executive Treasurer (gfisher@barry.edu).